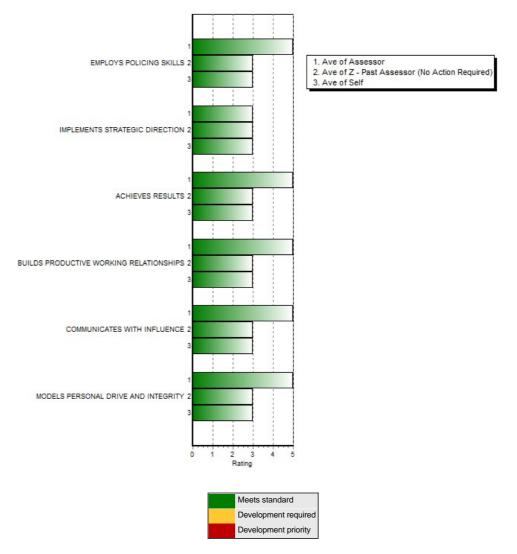

## **Employee/Assessor Rating Comparison**

## Your capability ranked

| # | Capabilities / Competencies             | Relationship<br>Average | Rating                   |
|---|-----------------------------------------|-------------------------|--------------------------|
| 1 | MODELS PERSONAL DRIVE AND INTEGRITY     | 4.00                    | Sometimes Above<br>Level |
| 2 | EMPLOYS POLICING SKILLS                 | 4.00                    | Sometimes Above<br>Level |
| 3 | COMMUNICATES WITH INFLUENCE             | 4.00                    | Sometimes Above<br>Level |
| 4 | BUILDS PRODUCTIVE WORKING RELATIONSHIPS | 4.00                    | Sometimes Above<br>Level |
| 5 | ACHIEVES RESULTS                        | 4.00                    | Sometimes Above<br>Level |
| 6 | IMPLEMENTS STRATEGIC DIRECTION          | 3.00                    | At Level                 |

#### **EMPLOYS POLICING SKILLS**

| Capabili<br># Ratings     | ty/Competency            | Relationship Average     | 84<br>월 3 |   |          |       |   |
|---------------------------|--------------------------|--------------------------|-----------|---|----------|-------|---|
| 1 Assesso                 | r                        | Consistently Above Level | - 15 2    |   | -        |       |   |
| 2 Z - Past /<br>Action Re | Assessor (No<br>equired) | At Level                 | 11        |   | -        |       |   |
| 3 Self                    |                          | At Level                 |           | 1 | Contribu | utors | 3 |

#### IMPLEMENTS STRATEGIC DIRECTION

| Capability/Competency<br># Ratings          | Relationship Average | 월 3        |       |              |   |
|---------------------------------------------|----------------------|------------|-------|--------------|---|
| 1 Assessor                                  | At Level             | 2          | -     |              |   |
| 2 Z - Past Assessor (No<br>Action Required) | At Level             | - <u>1</u> |       |              |   |
| 3 Self                                      | At Level             |            | Contr | 2<br>ibutors | 2 |

### **BUILDS PRODUCTIVE WORKING RELATIONSHIPS**

|     | Capability/Competency<br>Ratings          | Relationship Average     | 80 3-   | <br>   |              |   |
|-----|-------------------------------------------|--------------------------|---------|--------|--------------|---|
| 1 A | Assessor                                  | Consistently Above Level | - Satir | <br>-  |              |   |
|     | Z - Past Assessor (No<br>Action Required) | At Level                 | 1-0-    | <br>-  | , <u> </u>   |   |
| 3 S | Self                                      | At Level                 |         | Contri | 2<br>ibutors | 3 |

#### COMMUNICATES WITH INFLUENCE

| # | Capability/Competency<br>Ratings          | Relationship Average     | 4<br>3<br>2 |   |               |       |   |
|---|-------------------------------------------|--------------------------|-------------|---|---------------|-------|---|
| 1 | Assessor                                  | Consistently Above Level | 2           |   | -             |       |   |
| 2 | Z - Past Assessor (No<br>Action Required) | At Level                 |             |   | -             |       |   |
| 3 | Self                                      | At Level                 |             | 1 | Z<br>Contribi | utors | 3 |

# Your capability ranked

| # | Capabilities / Competencies             | Relationship<br>Average | Rating                   |
|---|-----------------------------------------|-------------------------|--------------------------|
| 1 | MODELS PERSONAL DRIVE AND INTEGRITY     | 4.00                    | Sometimes Above<br>Level |
| 2 | IMPLEMENTS STRATEGIC DIRECTION          | 4.00                    | Sometimes Above<br>Level |
| 3 | EMPLOYS POLICING SKILLS                 | 4.00                    | Sometimes Above<br>Level |
| 4 | COMMUNICATES WITH INFLUENCE             | 4.00                    | Sometimes Above<br>Level |
| 5 | BUILDS PRODUCTIVE WORKING RELATIONSHIPS | 4.00                    | Sometimes Above<br>Level |
| 6 | ACHIEVES RESULTS                        | 4.00                    | Sometimes Above<br>Level |

### **EMPLOYS POLICING SKILLS**

| Capability/Competency<br># Ratings          | Relationship Average     | 8 3 |        |             |   |
|---------------------------------------------|--------------------------|-----|--------|-------------|---|
| 1 Assessor                                  | At Level                 | 2   | -      |             |   |
| 2 Z - Past Assessor (No<br>Action Required) | Consistently Above Level |     | -      |             |   |
| 3 Self                                      | Consistently Above Level |     | Contri | 2<br>butors | 3 |

### IMPLEMENTS STRATEGIC DIRECTION

| Capability/Competency<br># Ratings          | Relationship Average     | <u>د</u> | -           |   |  |
|---------------------------------------------|--------------------------|----------|-------------|---|--|
| 1 Assessor                                  | At Level                 | 2        | -           |   |  |
| 2 Z - Past Assessor (No<br>Action Required) | Consistently Above Level | 11       | -           |   |  |
| 3 Self                                      | Consistently Above Level | 1        | Contributor | 3 |  |