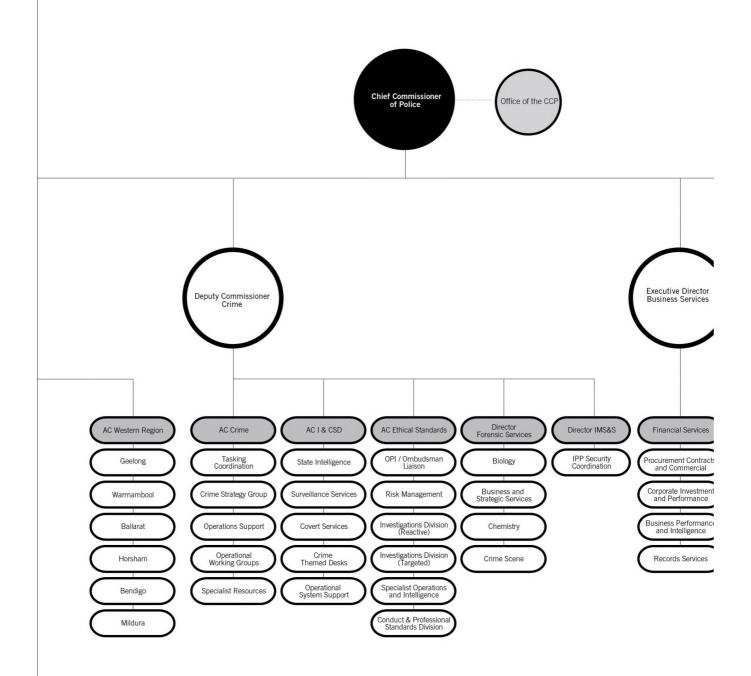

## **ORGANISATIONAL CHART**

Victoria Police implemented a revised organisational structure with effect from 1 July 2010. That organisational structure is presented below.

- Assistant Commissioner

I&CS OCD - Intelligence and Covert Support Department - Operations Coordination Department

IMS&S - Information Management Standards and Security

CTC&EMD - Counter Terrorism Coordination and Emergency Management

Victorian Government Solicitors Office (VGSO is a non-Victoria Police body)