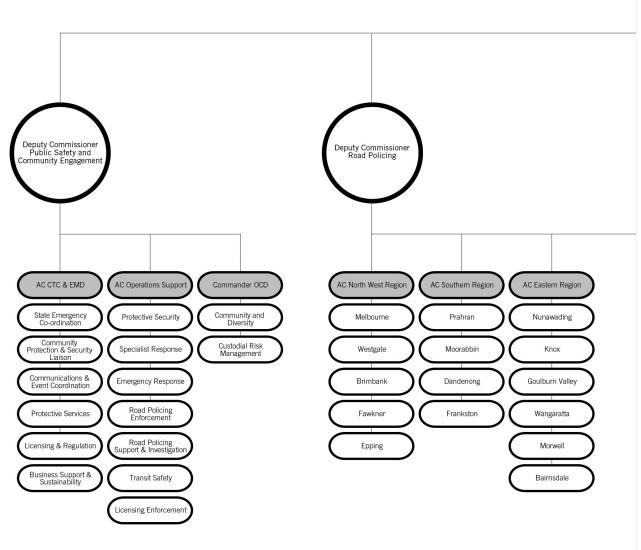

## **ORGANISATIONAL CHART**

Victoria Police implemented a revised organisational structure with effect from 1 July 2010. That organisational structure is presented below.

- Assistant Commissioner

I&CS OCD - Intelligence and Covert Support Department - Operations Coordination Department

IMS&S - Information Management Standards and Security

CTC&EMD - Counter Terrorism Coordination and Emergency Management

Victorian Government Solicitors Office (VGSO is a non-Victoria Police body)