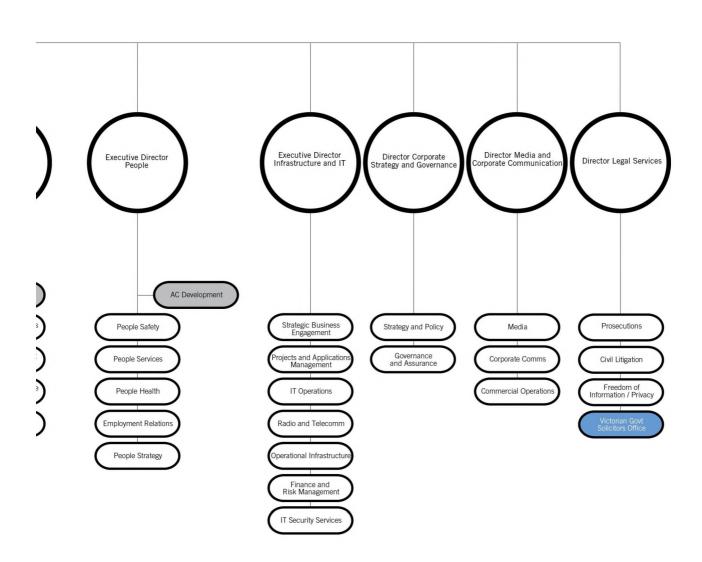

## **ORGANISATIONAL CHART**

Victoria Police implemented a revised organisational structure with effect from 1 July 2010. That organisational structure is presented below.

- Assistant Commissioner

I&CS OCD - Intelligence and Covert Support Department - Operations Coordination Department

IMS&S - Information Management Standards and Security

CTC&EMD - Counter Terrorism Coordination and Emergency Management

Victorian Government Solicitors Office (VGSO is a non-Victoria Police body)