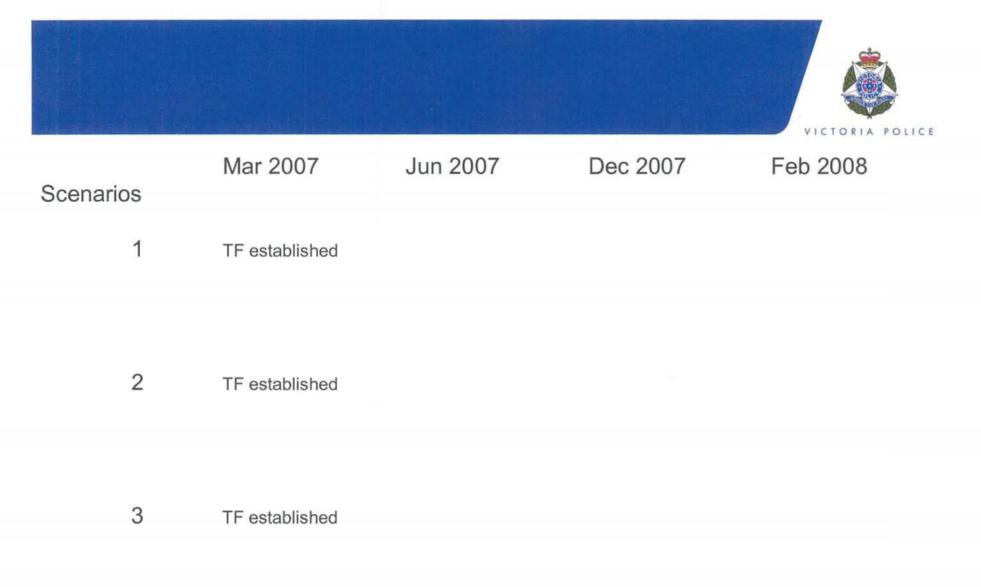

Initially use scenarios to explore and identify issues likely to require advice:-

Three scenarios running from present to June 2009 - suggest in discussing each should consider impact/key issues affecting:

- Government
- Community
- Workforce
- ·Media
- •TPA

|          |          |          | VICTORIA POLICE |
|----------|----------|----------|-----------------|
| Mar 2007 | Jun 2007 | Dec 2007 | Feb 2008        |

| Scenario | S | Mar 2007       | Jun 2007                                                                                         | Dec 2007 | Feb 2008 |
|----------|---|----------------|--------------------------------------------------------------------------------------------------|----------|----------|
|          | 1 | TF established | Investigations progressing (3 allegations)                                                       |          |          |
|          | 2 | TF established | Investigations progressing (3 allegations)                                                       |          |          |
|          | 3 | TF established | Uncontrolled release<br>of information –<br>unconfirmed link<br>between corruption<br>& killings |          |          |