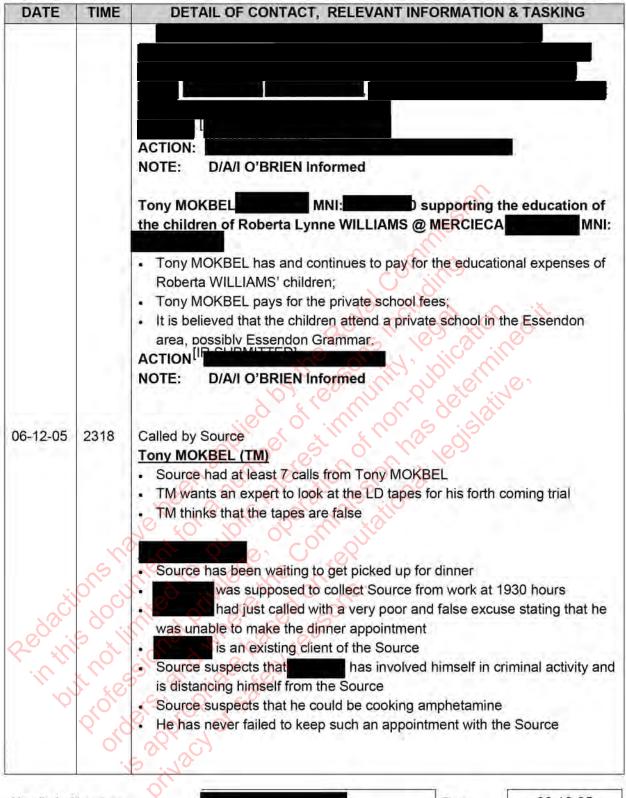

|        |                                                                               |
|                                          |        | Tony MOKBEL MANI: MNI: has an association to                                  |
|                                          |        | "Ronnie" who is a member of the Hells Angel Motor Cycle Group                 |
|                                          |        |                                                                               |
|                                          |        |                                                                               |
|                                          | 1      |                                                                               |



| Handler's Signature:    |               | Date: | 20-12-05 |
|-------------------------|---------------|-------|----------|
| Controller's Signature: | Sandy White-O | Date: | 12/01/06 |

# INFORMER CONTACT REPORT (For DSU Use Only) TO BE COMPLETED BY HANDLER IN CONSULTATION WITH CONTROLLER

|                    |                      |               | Info           | ormer Regist | ration No:   | 21803838          |
|--------------------|----------------------|---------------|----------------|--------------|--------------|-------------------|
|                    |                      |               |                |              | ICR No:      | 011               |
| ICR Date Range     | From:                | 07-12-05      | To:            | 09-12-05     | (Maximu      | um 10 D