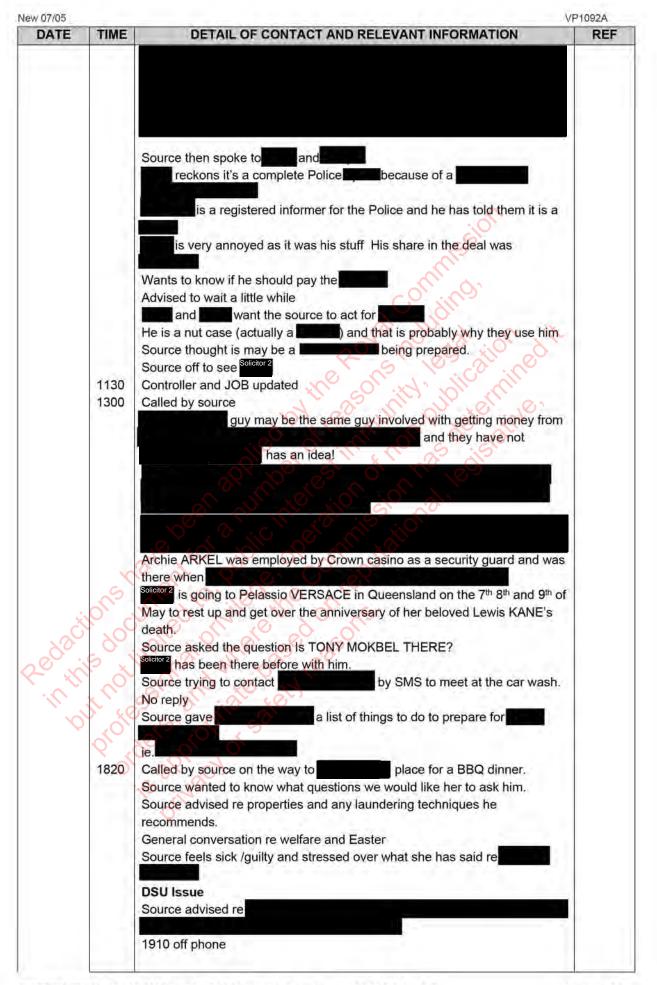

Road but      |     |
|                 | 1.1.0  | interviewed at Brunswick. Source described Hayden BEAL to Milad but       |     |
|                 |        | agreed it was not him. Milad wanted to know if the source knew them.      |     |
|                 | 1 2    | Source stated she did not know a Jason KELTY only a Jason KELLY           |     |
|                 |        |                                                                           |     |
|                 |        |                                                                           | 1.1 |
|                 |        |                                                                           |     |
|                 |        |                                                                           | 1   |



DISTRIBUTION: ORIGINAL ELECTRONIC COPY: TO IMU COPY: AT DSU





| <b>DSU Issue</b> Source described her motives to assist as a part of easing her conscience as she has been helping them - legally in the past at beating court cases         to pay off the police         No reply given.         Source's only request are to be around when         as the fail out will be spectacular.         Source also hopes that         Much theorizing done by source         She is desperate to go away for a week break         Updated J O'Brien at Purana         Called Sandy White-O         re update.         8/04/06         0920       Called by source         called Sandy White-O       re update.         8/04/06       0920         Vedied by source       for update.         0920       Called by source