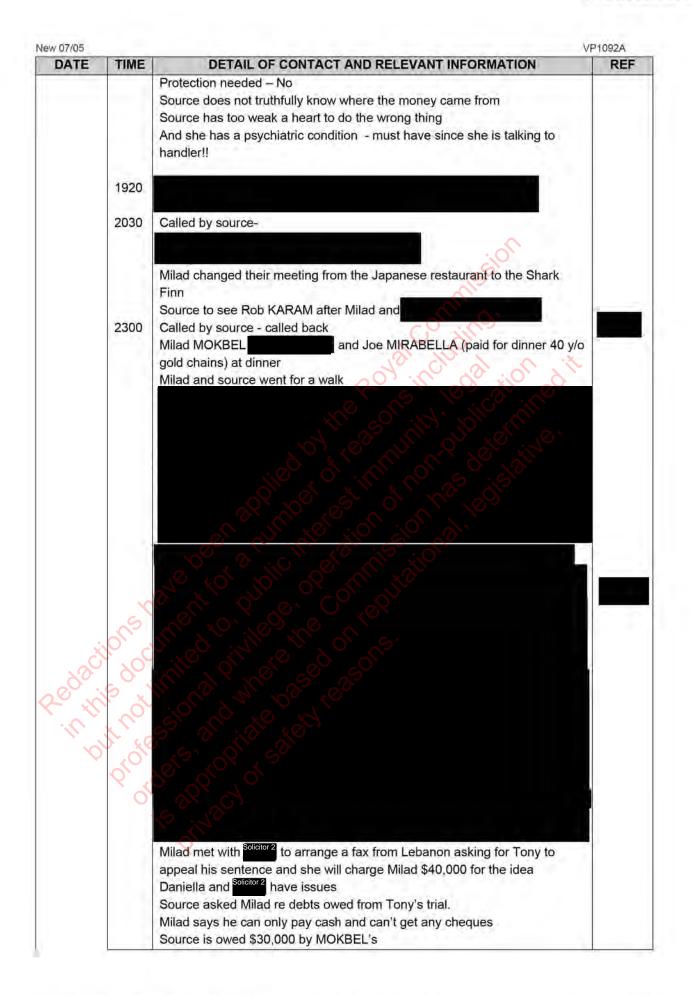

first of the anyone else rather is the source or working out that she is the and source or working out that she is the instance of the anyone else rathers. The shat can be taken are being taken to source stress else else the anyone else taken are being taken to the source stress else else taken are being taken to the source stress else else taken are being taken to the source stress else else taken are being taken to the source stress else else taken are being taken to the source stress else else taken are being taken to the source stress else else taken are being taken to the source stress else else taken are being taken to the source stress else else taken are being taken to the source stress else else taken are being taken to the source stress else else taken are being taken t |     |



| DATE | TIME         | DETAIL OF CONTACT AND RELEVANT INFORMATION