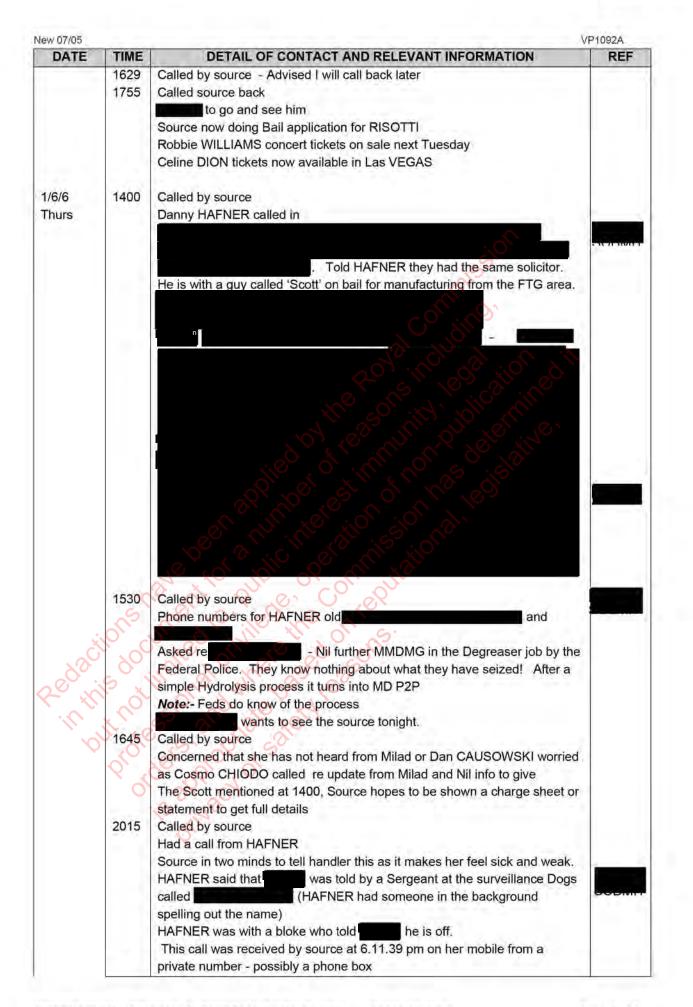

Bill KARAM to Fred D'AMICO.<br>told to see and and and worried sick about<br>They want to see him regularly<br>to see him regularly<br>to see him regularly<br>to be him see him regularly<br>to be him to be him to be him into make any<br>statements.<br>Dan CAUSOWSKI is his solicitor Horty just assumes that the source will be<br>acting for him – Not so yet!!<br>Source met with for coffee. In has subpoenaed<br>statements to appeal court case to show he is a dangerous man and<br>therefore had a reasonable fear for safety. – an element of<br>was released to barrister over another matter, with the direction not to copy and<br>release them but now has a copy of the statement some how!!<br>That's is why has subpoenaed them as knows what is in them.<br>The statement has ends with | IR           |



| DATE       | TIME  | DETAIL OF CONTACT AND RELEVANT INFORMATION