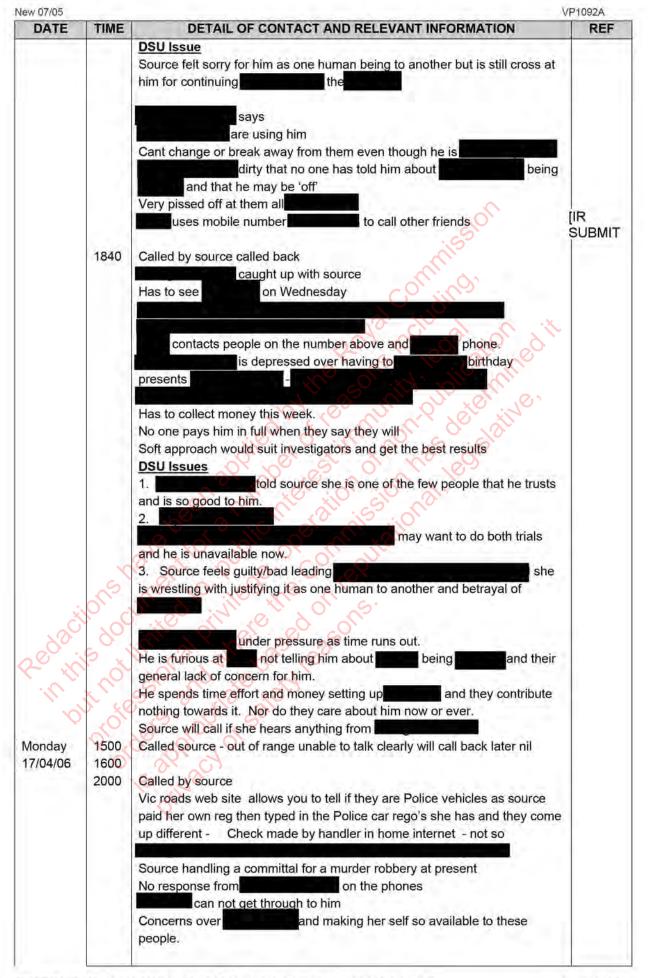

Brunswick. Source described Hayden BEAL to Milad but       |     |
|                 |        | agreed it was not him. Milad wanted to know if the source knew them.      |     |
|                 | 1 2    | Source stated she did not know a Jason KELTY only a Jason KELLY           |     |
|                 |        |                                                                           |     |
|                 |        |                                                                           | 1.1 |
|                 |        |                                                                           |     |
|                 |        |                                                                           | 1   |



DISTRIBUTION: ORIGINAL ELECTRONIC COPY: TO IMU COPY: AT DSU





| <b>DSU Issue</b> Source described her motives to assist as a part of easing her conscience as she has been helping them - legally in the past at beating court cases         to pay off the police         No reply given.         Source's only request are to be around when         as the fail out will be spectacular.         Source also hopes that         Much theorizing done by source         She is desperate to go away for a week break         Updated J O'Brien at Purana         Called Sandy White-O         re update.         8/04/06         0920       Called by source         called Sandy White-O       re update.         8/04/06       0920         Vedied by source       for update.         0920       Called by source         will pay her back later. Surname starts with