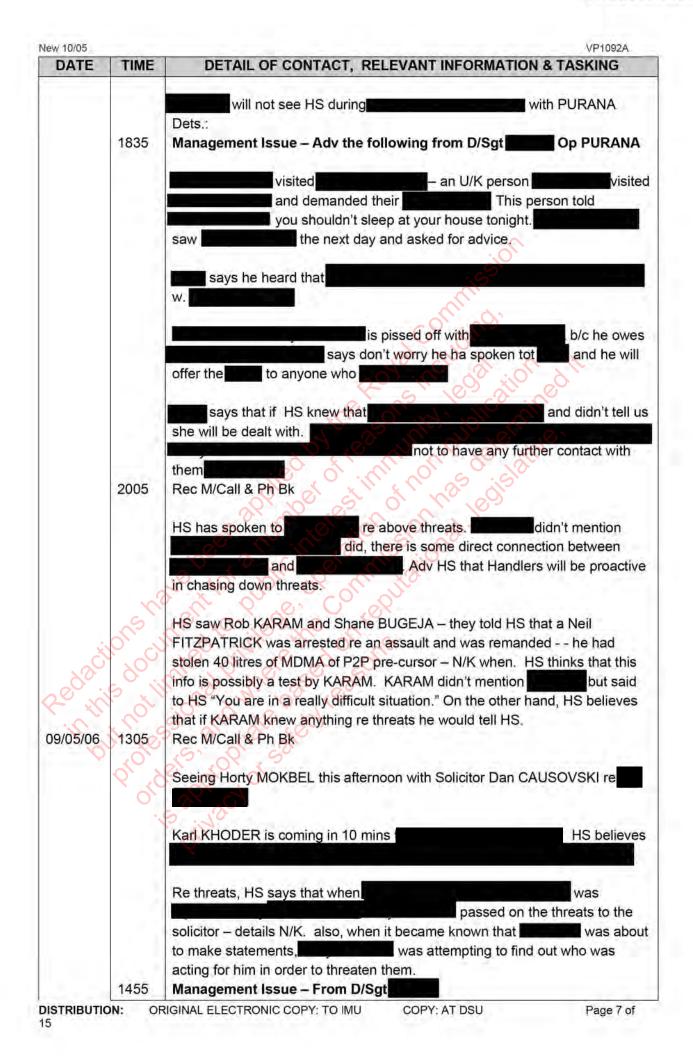

w. reporting conditions. HS to phone D/Sgt KELLY Op PURANA                                                                  |
|                | 1635         | Rec M/Call & Ph Bk                                                                                                                                                                          |
|                |              | A restraining order has been served on <b>served</b> on <b>served</b> for a property in Brunswick. Karl was too scared to take it so he hid, someone else took possession of the documents. |
|                |              | George WILLIAMS turned up at Hs office wanting to know about a letter for Carl, HS had told Solicitor 2 and re this but George was unaware.                                                 |



| DATE                                   | TIME     | DETAIL OF CONTACT, RELEVANT INFORMATION & TASKING