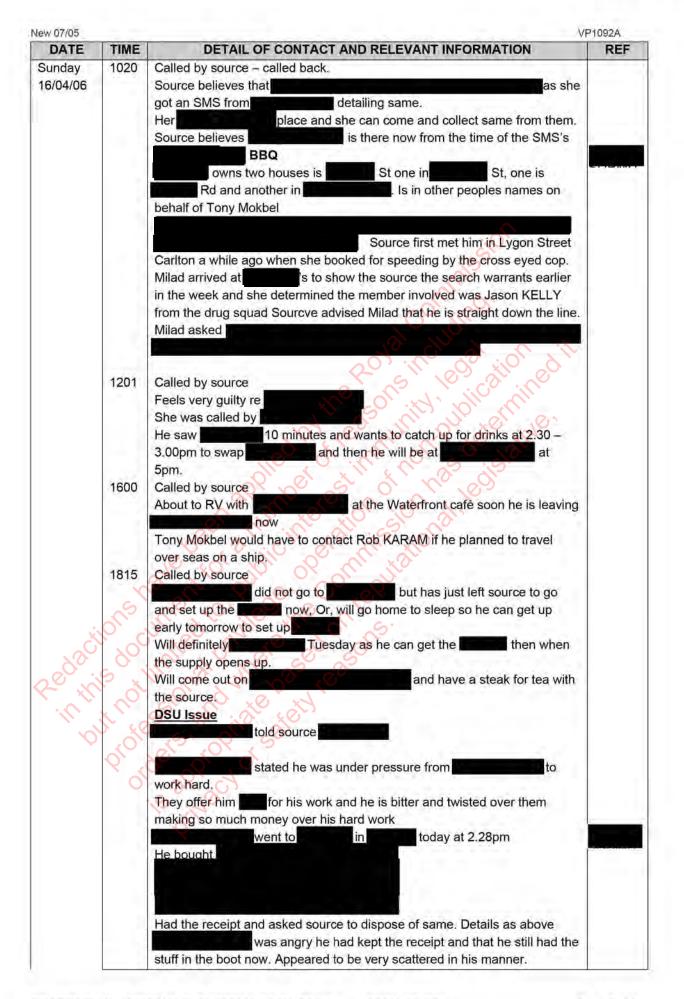

at Brunswick. Source described Hayden BEAL to Milad but       |     |
|                 |        | agreed it was not him. Milad wanted to know if the source knew them.      |     |
|                 | 1 2    | Source stated she did not know a Jason KELTY only a Jason KELLY           |     |
|                 |        |                                                                           |     |
|                 |        |                                                                           | 1.1 |
|                 |        |                                                                           |     |
|                 |        |                                                                           | 1   |



DISTRIBUTION: ORIGINAL ELECTRONIC COPY: TO IMU COPY: AT DSU





| <b>DSU Issue</b> Source described her motives to assist as a part of easing her conscience as she has been helping them - legally in the past at beating court cases         to pay off the police         No reply given.         Source's only request are to be around when         as the fail out will be spectacular.         Source also hopes that         Much theorizing done by source         She is desperate to go away for a week break         Updated J O'Brien at Purana         Called Sandy White-O         re update.         8/04/06         0920       Called by source         called Sandy White-O       re update.         8/04/06       0920         Vedied by source       for update.         0920       Called by source         will pay her back later. Surname starts with