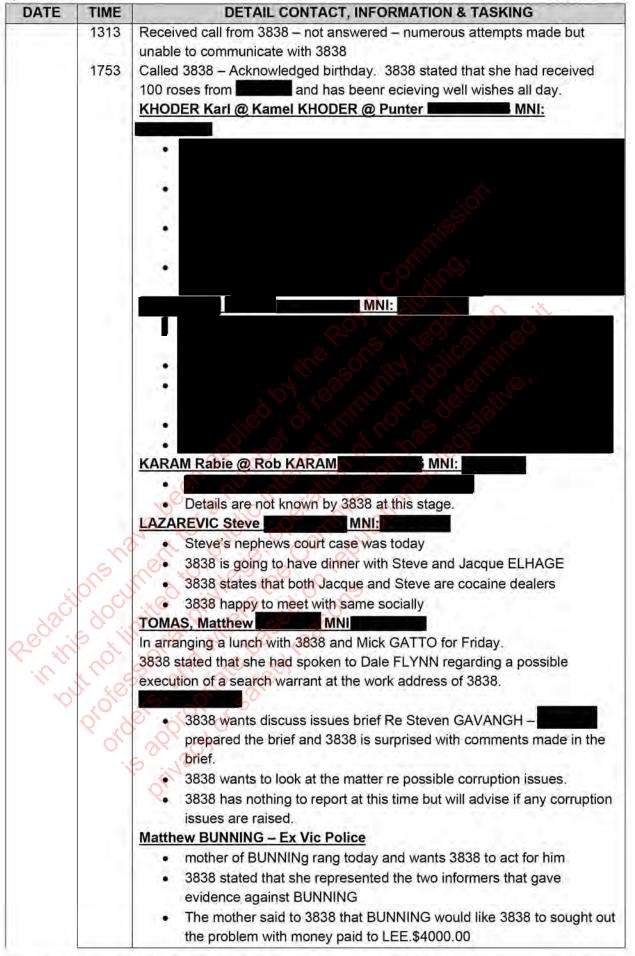

empted to call 3838 – no answer – await reply                                                                                                                                                                                                                                                                                                                                                                                                                                                                                                                                                                                                                                                                                                                                                                                |



| DATE     | TIME | DETAIL CONTACT, INFORMATION & TASKING