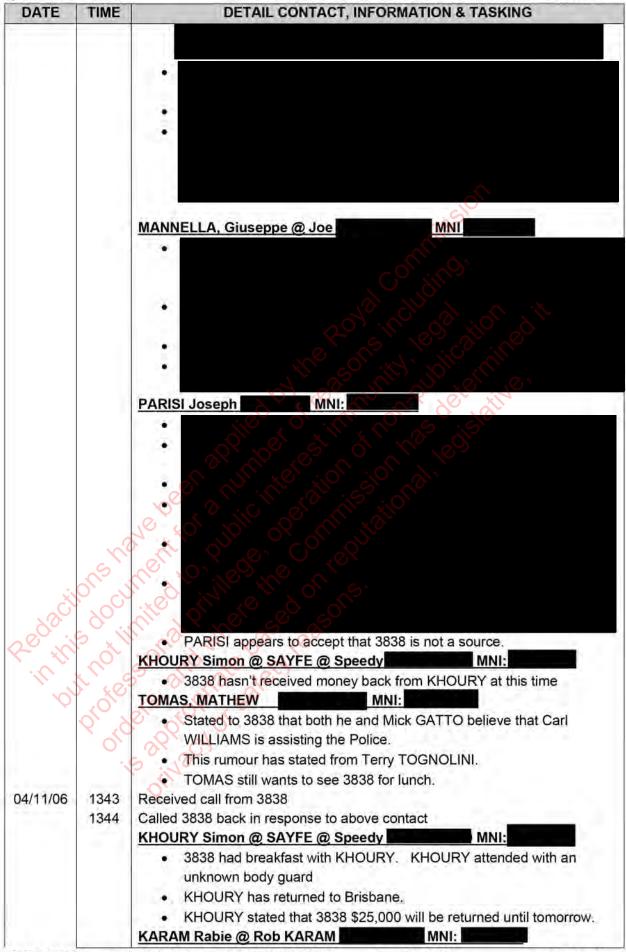

|         |              | MANNELLA told KHODER that he should be careful dealing with                          |
|         |              | 3838. Reason and explanation for this comment was not known.                         |
|         |              | KHODER Karl @ Kamel KHODER @ Punter MANI:                                            |
|         |              |                                                                                      |
|         |              |                                                                                      |
|         |              |                                                                                      |
|         |              |                                                                                      |



| DATE                                     | TIME         | DETAIL CONTACT, INFORMATION & TASKING                                                                                                                                                                                                                                                           |
|------------------------------------------|--------------|-------------------------------------------------------------------------------------------------------------------------------------------------------------------------------------------------------------------------------------------------------------------------------------------------|
|                                          |              | <ul> <li>KARAM and KHODER are becoming