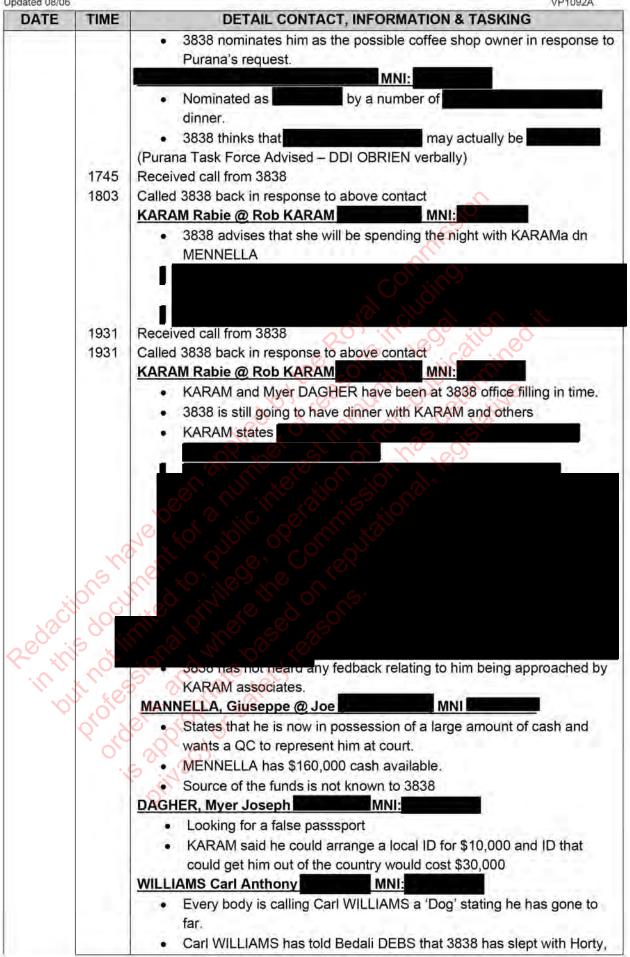

| DATE     | TIME  | DETAIL CONTACT, INFORMATION & TASKING                                                                                                                  |
|----------|-------|--------------------------------------------------------------------------------------------------------------------------------------------------------|
| 08/04/07 | hie , | Nil contact with 3838                                                                                                                                  |
| 09/04/07 | 1113  | Received call from 3838                                                                                                                                |
|          | 1236  | Called 3838 back in response to above contact                                                                                                          |
|          |       | HAFNER Danny @ Darren HAFNER MNI:                                                                                                                      |
|          |       | 3838 stated that she received a call from same at 0400 hours in the morning                                                                            |
|          |       | <ul> <li>He stated that he was about to get arrested by the SOG and what he<br/>thought would the Drug Squad.</li> </ul>                               |
|          |       | 3838 is not aware if he actually got arrested as she has not heard from same.                                                                          |
|          | Sho   | <ul> <li>3838 suspects it would be the police or possibly a run through from a<br/>rival.</li> </ul>                                                   |
|          | 1244  | Called 3838                                                                                                                                            |
| 2 Octil  | 9000  | <ul> <li>Advised that unable to identify HAFNER being involved in any arrest<br/>or the victim of a run through.</li> </ul>                            |
| SO ILLI  | Oth   | Whilst on phone to SDU handler 3838 receives a Text message from an unknown person stating that HAFNER is OK.                                          |
|          | S     | Welfare                                                                                                                                                |
|          | 10/0  | <ul> <li>Spoke about 3838 welfare issues and pain being suffered – general<br/>conversation re same.</li> </ul>                                        |
|          | 1640  | Received call from 3838                                                                                                                                |
|          | 1647  | Called 3838 back in response to above contact                                                                                                          |
|          | - '   | Horty MOKBEL MNI: MNI:                                                                                                                                 |
|          |       | 3838 will be having dinner with Horty this evening                                                                                                     |
|          |       | <ul> <li>Jacque El HAIGE will be attending.</li> </ul>                                                                                                 |
|          | - 1   |                                                                                                                                                        |
|          |       | HAFNER Danny @ Darren HAFNER MNI:                                                                                                                      |
|          |       | <ul> <li>3838 now thinks that HAFNER was the victim of a run through and is<br/>now in hiding.</li> </ul>                                              |
|          |       | <ul> <li>Details are not known by 3838</li> </ul>                                                                                                      |
|          |       | <ul> <li>3838 has been receiving text messages from the following numbers<br/>relating to HAFNER – none of these numbers are known to 3838.</li> </ul> |

| DETAIL CONTACT, INFORMATION & TASKING                                                                                                                                                                                                                                                                                                                                                                                                                                                                                                                                                                                                                                                                                                                                                                                                                                                                                                                                                                                                                                                                                                                                                                                                                                                                                                                                                                                                                                                                                                                                                                                                                                                                                                                                                                                                                                                                                                                                                                                                                                                                                          |
|--------------------------------------------------------------------------------------------------------------------------------------------------------------------------------------------------------------------------------------------------------------------------------------------------------------------------------------------------------------------------------------------------------------------------------------------------------------------------------------------------------------------------------------------------------------------------------------------------------------------------------------------------------------------------------------------------------------------------------------------------------------------------------------------------------------------------------------------------------------------------------------------------------------------------------------------------------------------------------------------------------------------------------------------------------------------------------------------------------------------------------------------------------------------------------------------------------------------------------------------------------------------------------------------------------------------------------------------------------------------------------------------------------------------------------------------------------------------------------------------------------------------------------------------------------------------------------------------------------------------------------------------------------------------------------------------------------------------------------------------------------------------------------------------------------------------------------------------------------------------------------------------------------------------------------------------------------------------------------------------------------------------------------------------------------------------------------------------------------------------------------|
| A, Giuseppe @ Joe MNI MNI MINI MINI MINI MINI MINI MINI                                                                                                                                                                                                                                                                                                                                                                                                                                                                                                                                                                                                                                                                                                                                                                                                                                                                                                                                                                                                                                                                                                                                                                                                                                                                                                                                                                                                                                                                                                                                                                                                                                                                                                                                                                                                                                                                                                                                                                                                                                                                        |
| 38 is unable to provide a reason for joe to adj. his case tomorrow.  MNI:  8 hasn't heard from same for some time.                                                                                                                                                                                                                                                                                                                                                                                                                                                                                                                                                                                                                                                                                                                                                                                                                                                                                                                                                                                                                                                                                                                                                                                                                                                                                                                                                                                                                                                                                                                                                                                                                                                                                                                                                                                                                                                                                                                                                                                                             |
| 8 has spoken to over the phone a number of times. call from 3838 8 back in response to above contact It to advised that she had concluded dinner with                                                                                                                                                                                                                                                                                                                                                                                                                                                                                                                                                                                                                                                                                                                                                                                                                                                                                                                                                                                                                                                                                                                                                                                                                                                                                                                                                                                                                                                                                                                                                                                                                                                                                                                                                                                                                                                                                                                                                                          |
| MNII the location of the location of the have him killed 8 stated that she is concerned that this might also include her.                                                                                                                                                                                                                                                                                                                                                                                                                                                                                                                                                                                                                                                                                                                                                                                                                                                                                                                                                                                                                                                                                                                                                                                                                                                                                                                                                                                                                                                                                                                                                                                                                                                                                                                                                                                                                                                                                                                                                                                                      |
| 8 stated that she is now going to see and will call in the rning to continue conversation call from 3838 8 back in response to above contact  MNI:                                                                                                                                                                                                                                                                                                                                                                                                                                                                                                                                                                                                                                                                                                                                                                                                                                                                                                                                                                                                                                                                                                                                                                                                                                                                                                                                                                                                                                                                                                                                                                                                                                                                                                                                                                                                                                                                                                                                                                             |
| t nights dinner was with was at was at many in the total and the total a |
| has visited and obtained the statemetrs of Edited versions is furious with reading same.  8 commented that a number of areas in the statements have not                                                                                                                                                                                                                                                                                                                                                                                                                                                                                                                                                                                                                                                                                                                                                                                                                                                                                                                                                                                                                                                                                                                                                                                                                                                                                                                                                                                                                                                                                                                                                                                                                                                                                                                                                                                                                                                                                                                                                                        |
| edited probably  8 hasn't previously seen this version of the statements.  That been reading the statements attempting to guess the editections of them.  Said he should have killed                                                                                                                                                                                                                                                                                                                                                                                                                                                                                                                                                                                                                                                                                                                                                                                                                                                                                                                                                                                                                                                                                                                                                                                                                                                                                                                                                                                                                                                                                                                                                                                                                                                                                                                                                                                                                                                                                                                                           |
| and identified him living and identified him living said he should had him knocked when he had the chance.  8 said that this had been previously mention to SDU in the past. is very angry about the comments made by                                                                                                                                                                                                                                                                                                                                                                                                                                                                                                                                                                                                                                                                                                                                                                                                                                                                                                                                                                                                                                                                                                                                                                                                                                                                                                                                                                                                                                                                                                                                                                                                                                                                                                                                                                                                                                                                                                          |
|                                                                                                                                                                                                                                                                                                                                                                                                                                                                                                                                                                                                                                                                                                                                                                                                                                                                                                                                                                                                                                                                                                                                                                                                                                                                                                                                                                                                                                                                                                                                                                                                                                                                                                                                                                                                                                                                                                                                                                                                                                                                                                                                |