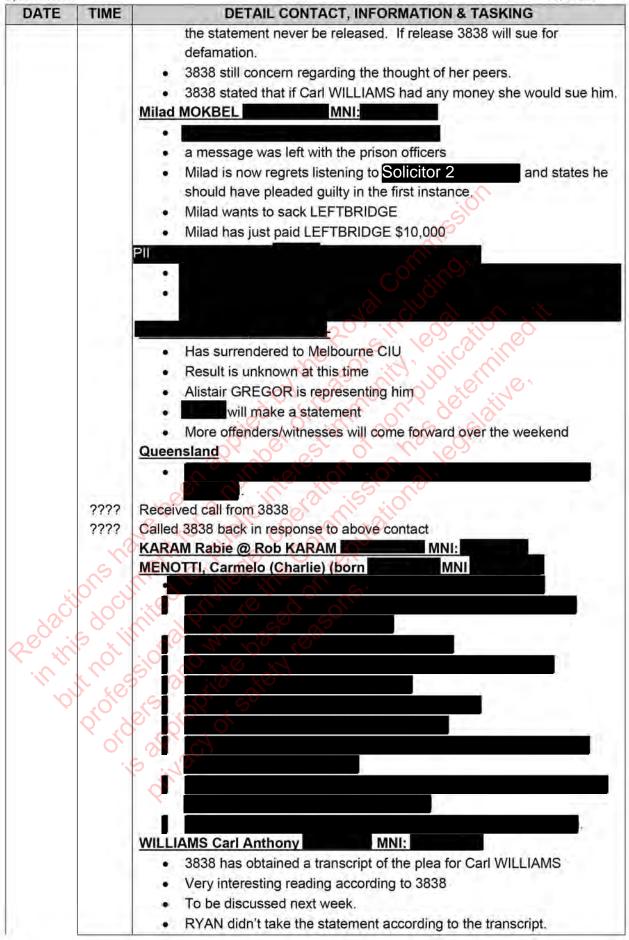

| DETAIL CONTACT, INFORMATION & TASKING                                                                                                                                                                                                                                                                                                                                                                                                                                                                                                                                                                                                                                                                                                                                                                                                                                                                                                                                                                                                                                                                                                                                                                                                                                                                                                                                                                                                                                                                                                                                                                                                                                                                                                                                                                                                                                                                                                                                                                                                                                                                                          |
|--------------------------------------------------------------------------------------------------------------------------------------------------------------------------------------------------------------------------------------------------------------------------------------------------------------------------------------------------------------------------------------------------------------------------------------------------------------------------------------------------------------------------------------------------------------------------------------------------------------------------------------------------------------------------------------------------------------------------------------------------------------------------------------------------------------------------------------------------------------------------------------------------------------------------------------------------------------------------------------------------------------------------------------------------------------------------------------------------------------------------------------------------------------------------------------------------------------------------------------------------------------------------------------------------------------------------------------------------------------------------------------------------------------------------------------------------------------------------------------------------------------------------------------------------------------------------------------------------------------------------------------------------------------------------------------------------------------------------------------------------------------------------------------------------------------------------------------------------------------------------------------------------------------------------------------------------------------------------------------------------------------------------------------------------------------------------------------------------------------------------------|
| A, Giuseppe @ Joe MNI MNI MINI MINI MINI MINI MINI MINI                                                                                                                                                                                                                                                                                                                                                                                                                                                                                                                                                                                                                                                                                                                                                                                                                                                                                                                                                                                                                                                                                                                                                                                                                                                                                                                                                                                                                                                                                                                                                                                                                                                                                                                                                                                                                                                                                                                                                                                                                                                                        |
| 38 is unable to provide a reason for joe to adj. his case tomorrow.  MNI:  8 hasn't heard from same for some time.                                                                                                                                                                                                                                                                                                                                                                                                                                                                                                                                                                                                                                                                                                                                                                                                                                                                                                                                                                                                                                                                                                                                                                                                                                                                                                                                                                                                                                                                                                                                                                                                                                                                                                                                                                                                                                                                                                                                                                                                             |
| 8 has spoken to over the phone a number of times. call from 3838 8 back in response to above contact It to advised that she had concluded dinner with                                                                                                                                                                                                                                                                                                                                                                                                                                                                                                                                                                                                                                                                                                                                                                                                                                                                                                                                                                                                                                                                                                                                                                                                                                                                                                                                                                                                                                                                                                                                                                                                                                                                                                                                                                                                                                                                                                                                                                          |
| MNII the location of the location of the have him killed 8 stated that she is concerned that this might also include her.                                                                                                                                                                                                                                                                                                                                                                                                                                                                                                                                                                                                                                                                                                                                                                                                                                                                                                                                                                                                                                                                                                                                                                                                                                                                                                                                                                                                                                                                                                                                                                                                                                                                                                                                                                                                                                                                                                                                                                                                      |
| 8 stated that she is now going to see and will call in the rning to continue conversation call from 3838 8 back in response to above contact  MNI:                                                                                                                                                                                                                                                                                                                                                                                                                                                                                                                                                                                                                                                                                                                                                                                                                                                                                                                                                                                                                                                                                                                                                                                                                                                                                                                                                                                                                                                                                                                                                                                                                                                                                                                                                                                                                                                                                                                                                                             |
| t nights dinner was with was at was at many in the total and the total a |
| has visited and obtained the statemetrs of Edited versions is furious with reading same.  8 commented that a number of areas in the statements have not                                                                                                                                                                                                                                                                                                                                                                                                                                                                                                                                                                                                                                                                                                                                                                                                                                                                                                                                                                                                                                                                                                                                                                                                                                                                                                                                                                                                                                                                                                                                                                                                                                                                                                                                                                                                                                                                                                                                                                        |
| edited probably  8 hasn't previously seen this version of the statements.  That been reading the statements attempting to guess the editections of them.  Said he should have killed                                                                                                                                                                                                                                                                                                                                                                                                                                                                                                                                                                                                                                                                                                                                                                                                                                                                                                                                                                                                                                                                                                                                                                                                                                                                                                                                                                                                                                                                                                                                                                                                                                                                                                                                                                                                                                                                                                                                           |
| and identified him living and identified him living said he should had him knocked when he had the chance.  8 said that this had been previously mention to SDU in the past. is very angry about the comments made by                                                                                                                                                                                                                                                                                                                                                                                                                                                                                                                                                                                                                                                                                                                                                                                                                                                                                                                                                                                                                                                                                                                                                                                                                                                                                                                                                                                                                                                                                                                                                                                                                                                                                                                                                                                                                                                                                                          |
|                                                                                                                                                                                                                                                                                                                                                                                                                                                                                                                                                                                                                                                                                                                                                                                                                                                                                                                                                                                                                                                                                                                                                                                                                                                                                                                                                                                                                                                                                                                                                                                                                                                                                                                                                                                                                                                                                                                                                                                                                                                                                                                                |